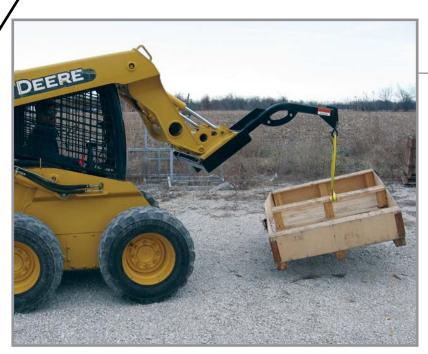

## **Skid Steer** Crane Boom

The SSTB-3500 Crane Boom is ideal for lifting or moving objects such as balled trees, bundles of materials, or equipment on the job site. Features three lifting points for increased flexibility in loading and lifting. All welded steel construction for long life. Boom is 3" square tube stock providing strength and durability.

## Skid Steer Crane Boom Specifications

|                                                       | SSTB-3500              |
|-------------------------------------------------------|------------------------|
| Lifting Capacity at Farthest Attaching Point (lbs/kg) | 3200 / 1451            |
| Lifting Capacity at Middle Attaching Point (lbs/kg)   | 3500 / 1587            |
| Lifting Capacity at Closest Attaching Point (lbs/kg)  | 3700 / 1678            |
| Overall Boom Length (in/mm)                           | 59.25 / 1505           |
| Boom Construction                                     | 3" Square Steel Tubing |
| Mounting Type                                         | "Universal" Skid Steer |
| Weight (lbs/kg)                                       | 182 / 83               |
| Product Item No.                                      | 81140                  |