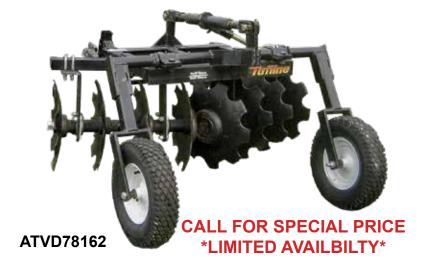

## **ATV DISCS**

## **ATVD SERIES 2**

- Designed for 300 & 400 cc ATVS

- 52" Cutting width
  2" Square tubing main frame
  Adjustable gang angle
  16" Notched disc blades with sealed bearings
  Ratchet lift for transport & depth control
  1 7/8" Ball coupler hitch, 2" coupler optional

| ATVD SERIES 2      |                        |                         |      |
|--------------------|------------------------|-------------------------|------|
| Model #            |                        | ATVD78162               |      |
| Cut Width (in.)    |                        | 52"                     |      |
| Blades             |                        | 8-16"                   |      |
| Weight             |                        | 347#                    |      |
| List               |                        | Please call for Pricing |      |
| OPTIONAL EQUIPMENT |                        |                         |      |
| Part #             | Description            |                         | List |
| 14623              | 2" Ball Receiver Hitch |                         | \$59 |