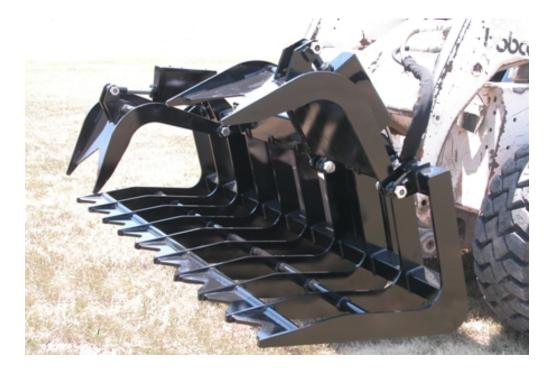

| ITEM #       | DESCRIPTION                                    | WT  | LIST             |
|--------------|------------------------------------------------|-----|------------------|
|              | <b>Brush Boss Grapple</b>                      |     |                  |
|              | *Fits Most Skid Steer Loaders                  |     |                  |
|              | *JD 400/500 or 600/700 Series Loaders          |     |                  |
|              | *World Wide/ Euro Style loaders                |     |                  |
|              | *Independent Grapples to Secure Unlevel Loads  |     |                  |
|              | · independent Grappies to Secure Onlevel Loads |     |                  |
|              | E O B O 7 A DV MO (5721                        |     |                  |
|              | F.O.B. OZARK, MO 65721                         |     |                  |
| TL BB-USSM-  | 61" Grapple Universal Skid Steer Mount         | 519 |                  |
| 61           | of Orappie Oniversal Skid Steel Moduli         | 519 | CALL FOR PRICING |
| TL BB-JD5-61 | 61" Grapple JD 400/500 Series Mtg.             | 550 | CALL FOR PRICING |
| TL BB-JD5-61 | 61" Grapple JD 600/700 Series Mtg.             | 550 | CALL FOR PRICING |
| TL BB-WW-61  | 61" Grapple Euro Style World wide Mtg.         | 550 | CALL FOR PRICING |
| TL BB-USSM-  | 77" Grapple Universal Skid Steer Mount         | 624 |                  |
| 77           | 77 Grappie Oniversal Skid Steel Mount          | 024 | CALL FOR PRICING |
| TL BB-JD5-77 | 77" Grapple JD 400/500 Series Mtg.             | 655 | CALL FOR PRICING |
| TL BB-JD6-77 | 77" Grapple JD 600/700 Series Mtg.             | 655 | CALL FOR PRICING |
| TL BB-WW-77  | 77" Grapple Euro Style World Wide Mtg.         | 655 | CALL FOR PRICING |