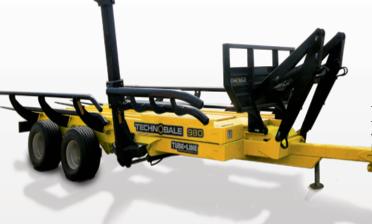

CHN0

TechnoBale 980 carries eight 5 ft. or ten 4 ft. bales on the bed while carrying one additional bale on the loader arm.

| SPECIFICATIONS          | 980            |
|-------------------------|----------------|
| Remote Outlets Required | 2              |
| Horsepower Requirement  | 120 HP min     |
| Tires                   | 32\ 15.50x16.5 |
| Shipping Width          | 10'            |
| Operating Width         | 12'            |
| Weight                  | 8100 lb        |
| Bale Size               | 4x4 to 6x5     |

## **TB980 -** DOUBLE ROW BALE TRAILER

## **FEATURES**

- BALE SIZES 4' x 4' to 5' x 6'
- 10 bale capacity (4'x4' 4'x5') -additional 11th bale on loading arm
- 8 bale capacity (5'x5' 5'x6') -additional 9th bale on loading arm
- 2 remote outlets required to operate
- Comes complete with electric diverter valve for third function to operate unloading tilt cylinder
- All wiring and hose couplers included
- · Heavy duty adjustable loading arm

## **SPECIFICATIONS**

- Double cylinder on tilt bed
- 15/55 x 17" 18 ply tires
- Weight 7,200 lbs.
- 12' wide
- 25' long plus 4 1/2' extensions for end bale

\$44,900.00