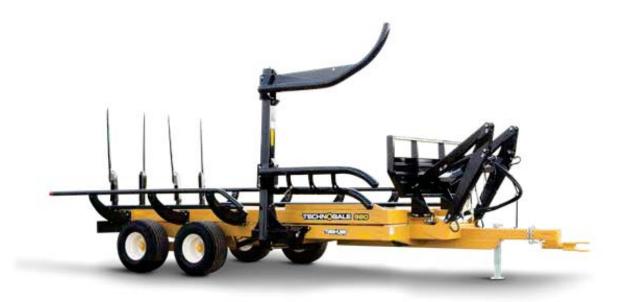

CHN0

TechnoBale 980 carries eight 5 ft. or ten 4 ft. bales on the bed while carrying one additional bale on the loader arm.

| SPECIFICATIONS          | 980            |
|-------------------------|----------------|
| Remote Outlets Required | 2              |
| Horsepower Requirement  | 120 HP min     |
| Tires                   | 32\ 15.50x16.5 |
| Shipping Width          | 10'            |
| Operating Width         | 12'            |
| Weight                  | 8100 lb        |
| Bale Size               | 4x4 to 6x5     |

## **TB980 -** DOUBLE ROW BALE TRAILER

## **FEATURES**

- BALE SIZES 4' x 4' to 5' x 6'
- 10 bale capacity (4'x4' 4'x5') -additional 11th bale on loading arm
- 8 bale capacity (5'x5' 5'x6') -additional 9th bale on loading arm
- 2 remote outlets required to operate
- Comes complete with electric diverter valve for third function to operate unloading tilt cylinder
- All wiring and hose couplers included
- · Heavy duty adjustable loading arm

## **SPECIFICATIONS**

- Double cylinder on tilt bed
- 15/55 x 17" 18 ply tires
- Weight 7,200 lbs.
- 12' wide
- 25' long plus 4 1/2' extensions for end bale

\$44,900.00