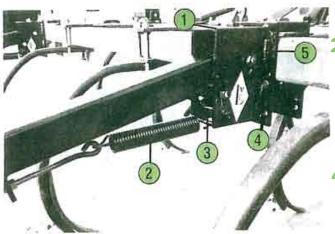

HEAVY DUTY ARM MOUNTING BRACKET INSURES STURDY MOUNTING TO CULTIVATOR OR CHISEL PLOW.

ADJUSTABLE EXPANSION SPRING UNDER THE ARM HELPS STABILIZE THE HARROW SECTION IN THE FIELD AND IN TRANSPORT.

A TRANSPORT PIN FURNISHED IN EACH BOX CLAM'

ALLOWS THE HARROW SECTIONS TO BE LOCKED U,
WHEN NOT IN USE.

MULTIPLE HOLES IN THE BOX CLAMP ON THE ARM WILL ALLOW MOUNTING ON CULTIVATOR OR CHISEL PLOW BEAMS FROM 3" to 7" DIAMETER. BRACKETS ARE ALSO AVAILABLE TO FIT ALLIS CHALMERS DIAMOND BAR FRAMES.