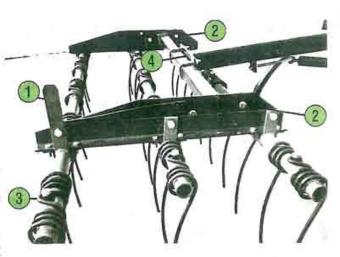

# MANUFACTURING

ANGLE ADJUSTMENTS OF THE HEAVY 3/8" CURVED TOOTH CAN BE MADE WITH ONE LEVER FOR ALL THREE BARS IN THE FIELD WITHOUT A WRENCH.

THE HARROW SECTION CAN EASILY BE LEVELED BY CHANGING THE HOLE COMBINATION IN THE H-FRAME ASSEMBLY ACROSS THE TOP OF THE HARROW SECTION. ADJUSTMENTS FOR THE HEIGHT OF THE IMPLEMENT CAN ALSO BE MADE AT THE TOP OF THE HARROW ARM.

THE BACK UP FEATURE OF THE HARROW TEETH ALLOWS

BACKING WITHOUT RAISING THE HARROW. THIS FEATURE
ALSO PREVENTS TOOTH BREAKAGE WHEN MAKING
SHORT TURNS IN THE FIELD WITH THE HARROW DOWN.

POSITIVE SQUARE ON SQUARE MOUNTING IS USED ON BOTH ENDS OF THE HARROW ARM FOR A SOLID POSITIVE MOUNT.

HEAVY DUTY ARM MOUNTING BRACKET INSURES STURDY MOUNTING TO CULTIVATOR OR CHISEL PLOW.

ADJUSTABLE EXPANSION SPRING UNDER THE ARM HELPS STABILIZE THE HARROW SECTION IN THE FIELD AND IN TRANSPORT.

A TRANSPORT PIN FURNISHED IN EACH BOX CLAM'

ALLOWS THE HARROW SECTIONS TO BE LOCKED U,
WHEN NOT IN USE.

MULTIPLE HOLES IN THE BOX CLAMP ON THE ARM WILL ALLOW MOUNTING ON CULTIVATOR OR CHISEL PLOW BEAMS FROM 3" to 7" DIAMETER. BRACKETS ARE ALSO AVAILABLE TO FIT ALLIS CHALMERS DIAMOND BAR FRAMES.

POSITIVE SQUARE ON SQUARE MOUNTING IS USED ON BOTH ENDS OF THE HARROW ARM FOR A SOLID POSITIVE MOUNT.