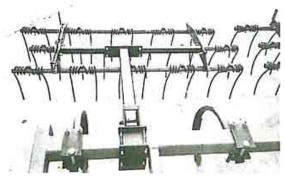

#### STANDARD FEATURES

- LORENZ HARROW SECTIONS FIT MOST ALL FIELD CULTIVATORS AND CHISEL PLOWS.
- HARROW SECTIONS & DRAWBAR ARE FULLY ASSEMBLED AT THE FACTORY, NOT SHIPPED AS AN ERECTOR SET. THIS ELIMINATES ANY SHIPPING SHORTAGES AND MINIMIZES FIELD INSTALLATION TIME.
- AVAILABLE IN 4 DIFFERENT SIZE SECTIONS ALLOWING A BETTER FIT ON STRAIGHT OR FOLDING IMPLEMENTS.
- HEAVY DUTY DRAWBAR ARMS INSURE POSITIVE MOUNT TO IM-PLEMENT, ARMS ARE SPRING LOADED AND ADJUSTABLE.
- \* HEAVY 3/8" CURVED HARROW TOOTH WITH BACK UP FEATURE.

# HARROW SECTIONS AVAILABLE IN: 2 BAR and 3 BAR MODELS

40" WORKING WIDTH 56" WORKING WIDTH 72" WORKING WIDTH 88" WORKING WIDTH