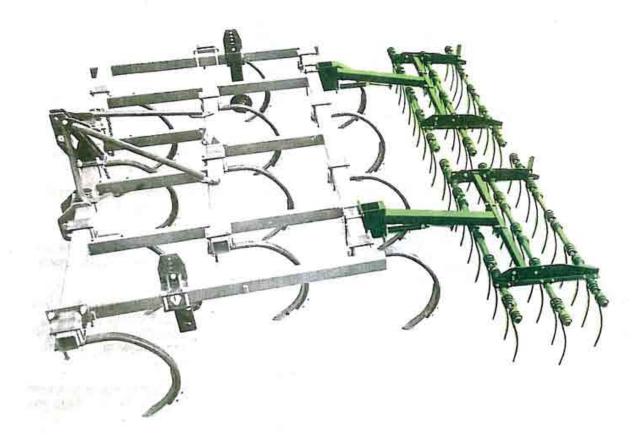

### **MOUNTED HARROW**

Available to LORENZ Dealers Only

# MOUNTED HARROW

#### STANDARD FEATURES

- LORENZ HARROW SECTIONS FIT MOST ALL FIELD CULTIVATORS AND CHISEL PLOWS.
- HARROW SECTIONS & DRAWBAR ARE FULLY ASSEMBLED AT THE FACTORY, NOT SHIPPED AS AN ERECTOR SET. THIS ELIMINATES ANY SHIPPING SHORTAGES AND MINIMIZES FIELD INSTALLATION TIME.
- AVAILABLE IN 4 DIFFERENT SIZE SECTIONS ALLOWING A BETTER FIT ON STRAIGHT OR FOLDING IMPLEMENTS.
- HEAVY DUTY DRAWBAR ARMS INSURE POSITIVE MOUNT TO IM-PLEMENT, ARMS ARE SPRING LOADED AND ADJUSTABLE.
- \* HEAVY 3/8" CURVED HARROW TOOTH WITH BACK UP FEATURE.

# HARROW SECTIONS AVAILABLE IN: 2 BAR and 3 BAR MODELS

40" WORKING WIDTH 56" WORKING WIDTH 72" WORKING WIDTH 88" WORKING WIDTH