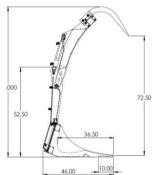

| Specifications                     |                                                |  |
|------------------------------------|------------------------------------------------|--|
| Width                              | 72", 79", 82"                                  |  |
| Overall Height - Closed            | 55"                                            |  |
| Overall Height - Open              | 78"                                            |  |
| Overall Depth                      | 60"                                            |  |
| Grapple Opening                    | 73"                                            |  |
| Depth of Bucket 40"                |                                                |  |
| Tines                              | 3/8" - Grade 50                                |  |
| Cutting Edge                       | 1/2" x 10" - Grade 50                          |  |
| Top Tube                           | 3" x 4" x 1/4"                                 |  |
| Bottom Tube                        | 3" x 4" x 1/4"                                 |  |
| Grapple Tines 5/8" T-1 - Laser Cut |                                                |  |
| Cylinders 2" x 12" - Welded Clevis |                                                |  |
| Hydraulic Couplers                 | Flat Face                                      |  |
| Hydraulic Hoses                    | 3/8"                                           |  |
| PSI Max                            | 3,000 PSI                                      |  |
| Pivot Points                       | Grease Zerks                                   |  |
| Weight                             | 72" = 1204 lbs, 79" = 1289 lbs, 82" = 1342 lbs |  |