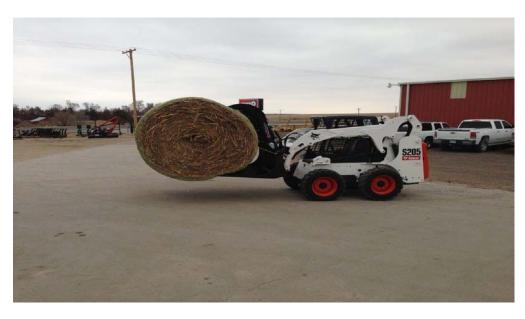

# **Bale Grapples**

72" Model #33225

79" Model #33226

82" Model #33227

Open bottom lets the debris fall through

Large jaw opening for handling round bales

Curved jaw teeth penetrate the bale, minimizing damage

| Specifications                     |                                                |  |
|------------------------------------|------------------------------------------------|--|
| Width                              | 72", 79", 82"                                  |  |
| Overall Height - Closed            | 55"                                            |  |
| Overall Height - Open              | 78"                                            |  |
| Overall Depth                      | 60"                                            |  |
| Grapple Opening                    | 73"                                            |  |
| Depth of Bucket 40"                |                                                |  |
| Tines                              | 3/8" - Grade 50                                |  |
| Cutting Edge                       | 1/2" x 10" - Grade 50                          |  |
| Top Tube                           | 3" x 4" x 1/4"                                 |  |
| Bottom Tube                        | 3" x 4" x 1/4"                                 |  |
| Grapple Tines 5/8" T-1 - Laser Cut |                                                |  |
| Cylinders 2" x 12" - Welded Clevis |                                                |  |
| Hydraulic Couplers                 | Flat Face                                      |  |
| Hydraulic Hoses                    | 3/8"                                           |  |
| PSI Max                            | 3,000 PSI                                      |  |
| Pivot Points                       | Grease Zerks                                   |  |
| Weight                             | 72" = 1204 lbs, 79" = 1289 lbs, 82" = 1342 lbs |  |