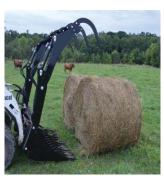

# **Bale Grapples**

72" Model #33225

79" Model #33226

82" Model #33227

Open bottom lets the debris fall through

Large jaw opening for handling round bales

Curved jaw teeth penetrate the bale, minimizing damage

| Specifications                     |                                                |  |
|------------------------------------|------------------------------------------------|--|
| Width                              | 72", 79", 82"                                  |  |
| Overall Height - Closed            | 55"                                            |  |
| Overall Height - Open              | 78"                                            |  |
| Overall Depth                      | 60"                                            |  |
| Grapple Opening                    | 73"                                            |  |
| Depth of Bucket 40"                |                                                |  |
| Tines                              | 3/8" - Grade 50                                |  |
| Cutting Edge                       | 1/2" x 10" - Grade 50                          |  |
| Top Tube                           | 3" x 4" x 1/4"                                 |  |
| Bottom Tube                        | 3" x 4" x 1/4"                                 |  |
| Grapple Tines 5/8" T-1 - Laser Cut |                                                |  |
| Cylinders 2" x 12" - Welded Clevis |                                                |  |
| Hydraulic Couplers                 | Flat Face                                      |  |
| Hydraulic Hoses                    | 3/8"                                           |  |
| PSI Max                            | 3,000 PSI                                      |  |
| Pivot Points                       | Grease Zerks                                   |  |
| Weight                             | 72" = 1204 lbs, 79" = 1289 lbs, 82" = 1342 lbs |  |