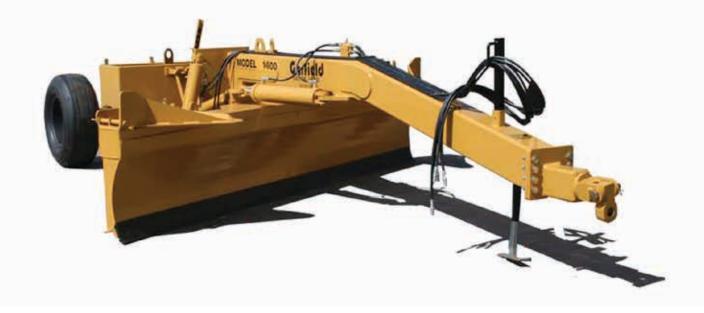

## **GRADER BLADES**

| MODEL # | BLADE<br>LENGTH | ANGLE<br>DEGREE | RAISE<br>HEIGHT | TILT<br>DEGREE | OVERALL<br>LENGTH | GRND<br>CLEARANCE | OVERALL<br>WEIGHT | HP REQ. | TIRE SIZE  |
|---------|-----------------|-----------------|-----------------|----------------|-------------------|-------------------|-------------------|---------|------------|
| 1400    | 14'             | 0-45            | 0-33"           | 0-15           | 21'5"             | 0-30"             | 5840#             | 120-140 | 40x14.5x19 |
| 1600    | 16'             | 0-45            | 0-33"           | 0-15           | 21' 5"            | 0-30"             | 6028#             | 120-140 | 40x14.5x19 |

## GRADER BLADE MODEL

| DESCRIPTION                  | <u>WEIGHT</u>                                                                                | ANGLE                                                                                                           | LIST PRICE                                                                                                               |
|------------------------------|----------------------------------------------------------------------------------------------|-----------------------------------------------------------------------------------------------------------------|--------------------------------------------------------------------------------------------------------------------------|
| 10' GRADER BLADE, REAR STEER | 2612 lbs.                                                                                    | 45°                                                                                                             | \$16,660.00                                                                                                              |
| 12' GRADER BLADE, REAR STEER | 2800 lbs.                                                                                    | 45°                                                                                                             | \$17,257.00                                                                                                              |
| 14' GRADER BLADE, REAR STEER | 5840 lbs.                                                                                    | 45°                                                                                                             | \$32,655.00                                                                                                              |
| 16' GRADER BLADE, REAR STEER | 6028 lbs.                                                                                    | 45°                                                                                                             | \$33,057.00                                                                                                              |
|                              | 10' GRADER BLADE, REAR STEER<br>12' GRADER BLADE, REAR STEER<br>14' GRADER BLADE, REAR STEER | 10' GRADER BLADE, REAR STEER2612 lbs.12' GRADER BLADE, REAR STEER2800 lbs.14' GRADER BLADE, REAR STEER5840 lbs. | 10' GRADER BLADE, REAR STEER2612 lbs.45°12' GRADER BLADE, REAR STEER2800 lbs.45°14' GRADER BLADE, REAR STEER5840 lbs.45° |