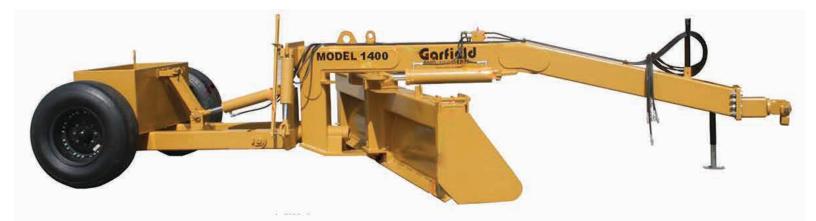

## **GRADER BLADES**

| MODEL # | BLADE<br>LENGTH | ANGLE<br>DEGREE | RAISE<br>HEIGHT | TILT<br>DEGREE | OVERALL<br>LENGTH | GRND<br>CLEARANCE | OVERALL<br>WEIGHT | HP REQ. | TIRE SIZE  |
|---------|-----------------|-----------------|-----------------|----------------|-------------------|-------------------|-------------------|---------|------------|
| 1400    | 14'             | 0-45            | 0-33"           | 0-15           | 21'5"             | 0-30"             | 5840#             | 120-140 | 40x14.5x19 |
| 1600    | 16'             | 0-45            | 0-33"           | 0-15           | 21' 5"            | 0-30"             | 6028#             | 120-140 | 40x14.5x19 |

## GRADER BLADE MODEL

| DESCRIPTION                  | <u>WEIGHT</u>                                                                                | ANGLE                                                                                                           | LIST PRICE                                                                                                               |
|------------------------------|----------------------------------------------------------------------------------------------|-----------------------------------------------------------------------------------------------------------------|--------------------------------------------------------------------------------------------------------------------------|
| 10' GRADER BLADE, REAR STEER | 2612 lbs.                                                                                    | 45°                                                                                                             | \$16,660.00                                                                                                              |
| 12' GRADER BLADE, REAR STEER | 2800 lbs.                                                                                    | 45°                                                                                                             | \$17,257.00                                                                                                              |
| 14' GRADER BLADE, REAR STEER | 5840 lbs.                                                                                    | 45°                                                                                                             | \$32,655.00                                                                                                              |
| 16' GRADER BLADE, REAR STEER | 6028 lbs.                                                                                    | 45°                                                                                                             | \$33,057.00                                                                                                              |
|                              | 10' GRADER BLADE, REAR STEER<br>12' GRADER BLADE, REAR STEER<br>14' GRADER BLADE, REAR STEER | 10' GRADER BLADE, REAR STEER2612 lbs.12' GRADER BLADE, REAR STEER2800 lbs.14' GRADER BLADE, REAR STEER5840 lbs. | 10' GRADER BLADE, REAR STEER2612 lbs.45°12' GRADER BLADE, REAR STEER2800 lbs.45°14' GRADER BLADE, REAR STEER5840 lbs.45° |