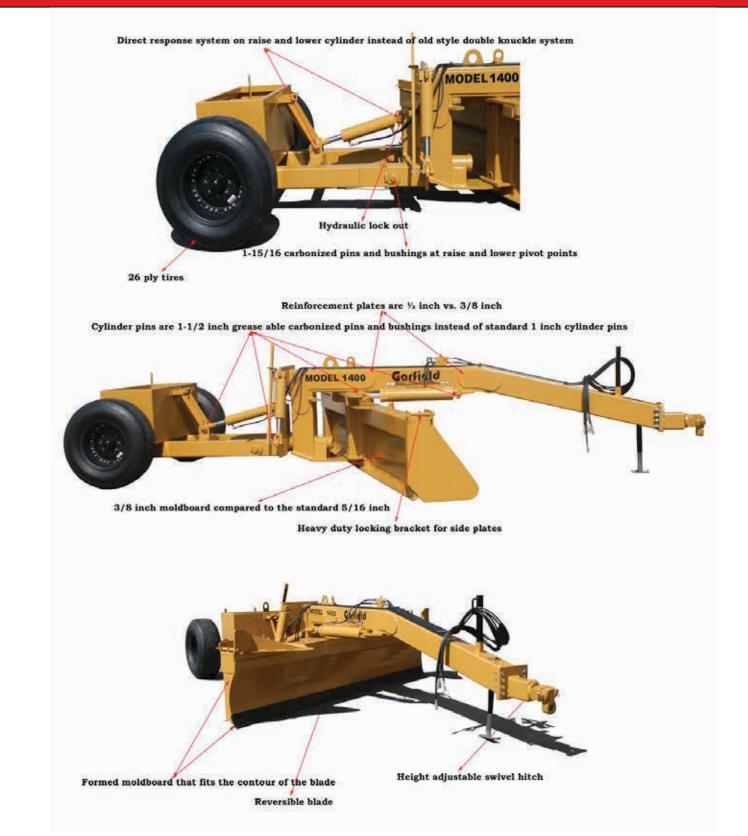

## **GRADER BLADES**

| MODEL # | BLADE<br>LENGTH | ANGLE<br>DEGREE | RAISE<br>HEIGHT | TILT<br>DEGREE | OVERALL<br>LENGTH | GRND<br>CLEARANCE | OVERALL<br>WEIGHT | HP REQ. | TIRE SIZE  |
|---------|-----------------|-----------------|-----------------|----------------|-------------------|-------------------|-------------------|---------|------------|
| 1400    | 14'             | 0-45            | 0-33"           | 0-15           | 21'5"             | 0-30"             | 5840#             | 120-140 | 40x14.5x19 |
| 1600    | 16'             | 0-45            | 0-33"           | 0-15           | 21' 5"            | 0-30"             | 6028#             | 120-140 | 40x14.5x19 |

## GRADER BLADE MODEL

| DESCRIPTION                  | <u>WEIGHT</u>                                                                                | ANGLE                                                                                                           | LIST PRICE                                                                                                               |
|------------------------------|----------------------------------------------------------------------------------------------|-----------------------------------------------------------------------------------------------------------------|--------------------------------------------------------------------------------------------------------------------------|
| 10' GRADER BLADE, REAR STEER | 2612 lbs.                                                                                    | 45°                                                                                                             | \$16,660.00                                                                                                              |
| 12' GRADER BLADE, REAR STEER | 2800 lbs.                                                                                    | 45°                                                                                                             | \$17,257.00                                                                                                              |
| 14' GRADER BLADE, REAR STEER | 5840 lbs.                                                                                    | 45°                                                                                                             | \$32,655.00                                                                                                              |
| 16' GRADER BLADE, REAR STEER | 6028 lbs.                                                                                    | 45°                                                                                                             | \$33,057.00                                                                                                              |
|                              | 10' GRADER BLADE, REAR STEER<br>12' GRADER BLADE, REAR STEER<br>14' GRADER BLADE, REAR STEER | 10' GRADER BLADE, REAR STEER2612 lbs.12' GRADER BLADE, REAR STEER2800 lbs.14' GRADER BLADE, REAR STEER5840 lbs. | 10' GRADER BLADE, REAR STEER2612 lbs.45°12' GRADER BLADE, REAR STEER2800 lbs.45°14' GRADER BLADE, REAR STEER5840 lbs.45° |