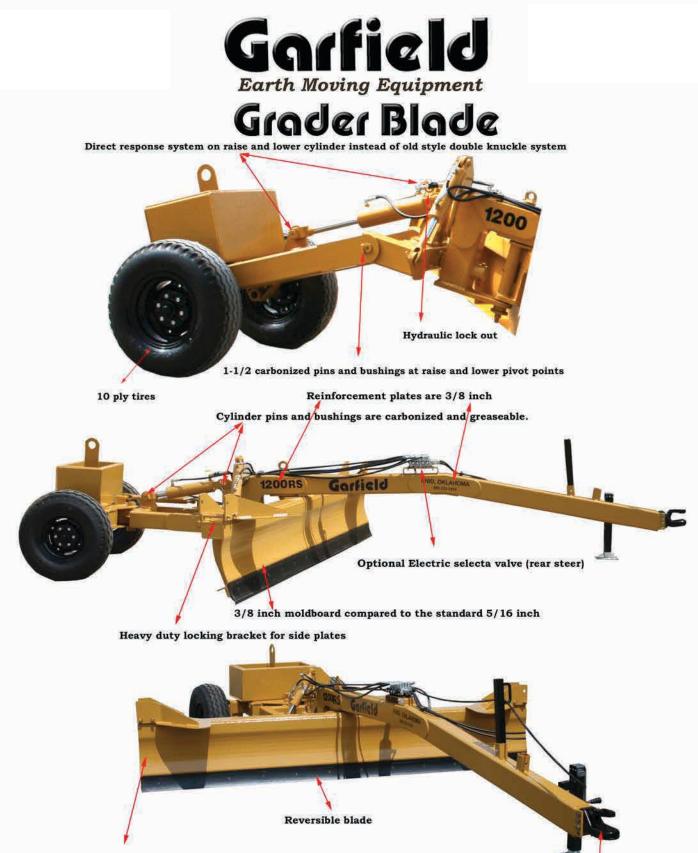

## **GRADER BLADES**

Formed moldboard that fits the contour of the blade

Height adjustable hitch

| Model | Width | Angle       | Height            | Tilt         | <b>Ground Clearance</b> | Tires | Weight | Length | <b>HP</b> Required |
|-------|-------|-------------|-------------------|--------------|-------------------------|-------|--------|--------|--------------------|
| 1200  | 12'   | <b>40</b> ° | 24"               | $15^{\circ}$ | 17 <b>"</b>             | 11L15 | 2800#  | 19' 6" | 70-125             |
| 1000  | 12'   | <b>40</b> ° | <mark>24</mark> " | 15°          | 17"                     | 11L15 | 2612#  | 19' 6" | 70-125             |

## GRADER BLADE MODEL

| DESCRIPTION                  | <u>WEIGHT</u>                                                                                | ANGLE                                                                                                           | LIST PRICE                                                                                                               |
|------------------------------|----------------------------------------------------------------------------------------------|-----------------------------------------------------------------------------------------------------------------|--------------------------------------------------------------------------------------------------------------------------|
| 10' GRADER BLADE, REAR STEER | 2612 lbs.                                                                                    | 45°                                                                                                             | \$16,660.00                                                                                                              |
| 12' GRADER BLADE, REAR STEER | 2800 lbs.                                                                                    | 45°                                                                                                             | \$17,257.00                                                                                                              |
| 14' GRADER BLADE, REAR STEER | 5840 lbs.                                                                                    | 45°                                                                                                             | \$32,655.00                                                                                                              |
| 16' GRADER BLADE, REAR STEER | 6028 lbs.                                                                                    | 45°                                                                                                             | \$33,057.00                                                                                                              |
|                              | 10' GRADER BLADE, REAR STEER<br>12' GRADER BLADE, REAR STEER<br>14' GRADER BLADE, REAR STEER | 10' GRADER BLADE, REAR STEER2612 lbs.12' GRADER BLADE, REAR STEER2800 lbs.14' GRADER BLADE, REAR STEER5840 lbs. | 10' GRADER BLADE, REAR STEER2612 lbs.45°12' GRADER BLADE, REAR STEER2800 lbs.45°14' GRADER BLADE, REAR STEER5840 lbs.45° |