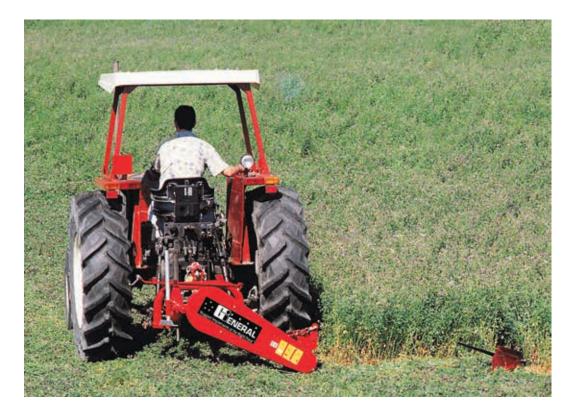

## **SICKLE-BAR MOWERS**

The SITREX Sickle bar Mower Series SB is a simple and reliable machine. Three working widths are available: 165 cm (5' 6'') 180 cm (6') and 210 cm (7') to satisfy the requirements of small and medium size farms. The mower is normally supplied with manual lift of the moving unit. Upon request an hydraulic lift kit can be supplied.