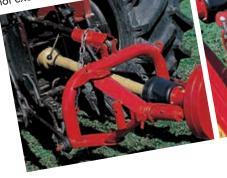

TOTO

Chain Adjustement: Adjust the chain to relieve the load on the inner sole of the bar, which should not exceed: 30-50 kgs.

Safety release in case of shock with automatic re-hooking.

> Fingerbar mower with mobile sections