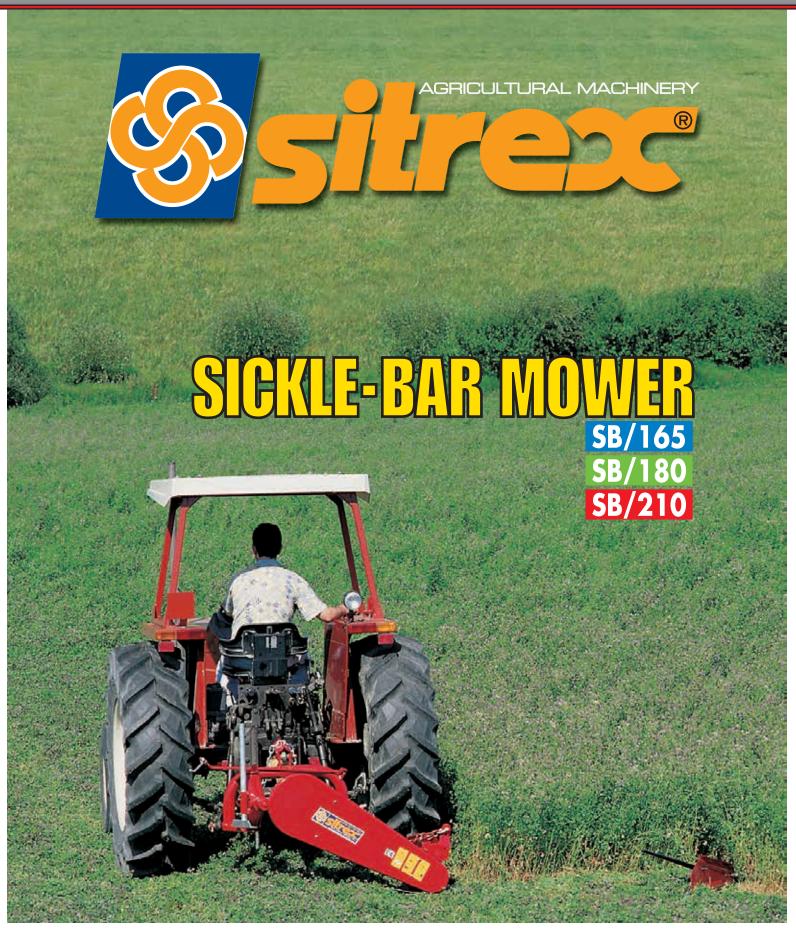

## **SICKLE-BAR MOWERS**

The SITREX Sickle bar Mower Series SB is a simple and reliable machine. Three working widths are available: 165 cm (5' 6'') 180 cm (6') and 210 cm (7') to satisfy the requirements of small and medium size farms. The mower is normally supplied with manual lift of the moving unit. Upon request an hydraulic lift kit can be supplied.