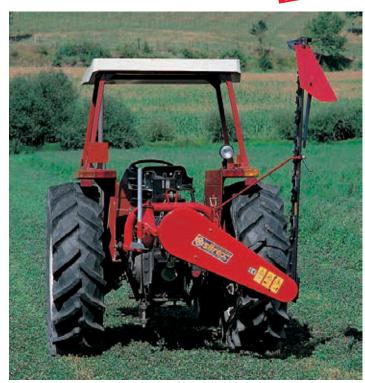

## **SICKLE-BAR MOWERS**

The SITREX Sickle bar Mower Series SB is a simple and reliable machine. Three working widths are available: 165 cm (5' 6'') 180 cm (6') and 210 cm (7') to satisfy the requirements of small and medium size farms. The mower is normally supplied with manual lift of the moving unit. Upon request an hydraulic lift kit can be supplied.