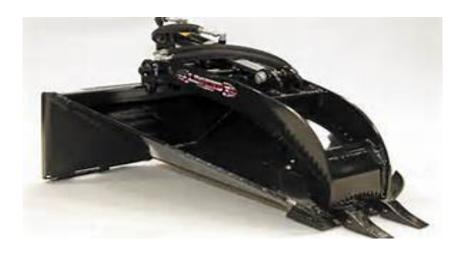

# Stump Grapple Model #33032

Many uses including:
Stump Removal Tree Plucking Digging Trenches Moving Rock Loading Logs Pulling Posts Out and more

Optional Weld on Teeth

| Specifications          |                               |  |
|-------------------------|-------------------------------|--|
| Overall Width           | 45"                           |  |
| Overall Height - Closed | 281/4"                        |  |
| Overall Height - Open   | 47"                           |  |
| Overall Depth           | 46"                           |  |
| Grapple Opening         | 45-1/2"                       |  |
| Bucket Depth            | 42-1/2"                       |  |
| Bucket Thickness        | 5/16" Grade 50                |  |
| Side Cutting Edge       | 1/2" Grade 50                 |  |
| Wear Bars               | 1/2" Grade 50                 |  |
| Grapple Arm             | 1/2" Grade 50 - Laser Cut     |  |
| Cylinder                | 2-1/2" x 8" Welded Cross Tube |  |
| Hydraulic Couplers      | Flat Face                     |  |
| Hydraulic Hoses         | 3/8"                          |  |
| PSI Max                 | 3,000 PSI                     |  |
| Pivot Points            | Grease Zerks                  |  |
| Main Pin                | 1.5" x 15"                    |  |
| Rear Cylinder Pin       | 1" x 6"                       |  |
| Front Cylinder Pin      | 1" x 5½"                      |  |
| Weight                  | 500 lbs.                      |  |

### **Skid Steer Stump Grapple**

| ORDER#   | Description        | Weight | LIST    |
|----------|--------------------|--------|---------|
| LA 33032 | Stump Grapple USSM | 500    | 2249.00 |

• Ideal for Removing Stumps, Trees, Rocks & Digging Trenches