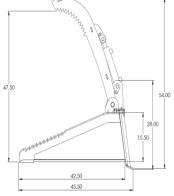

# Stump Grapple Model #33032

Many uses including:
Stump Removal Tree Plucking Digging Trenches Moving Rock Loading Logs Pulling Posts Out and more

Optional Weld on Teeth

| Specifications          |                               |  |
|-------------------------|-------------------------------|--|
| Overall Width           | 45"                           |  |
| Overall Height - Closed | 281/4"                        |  |
| Overall Height - Open   | 47"                           |  |
| Overall Depth           | 46"                           |  |
| Grapple Opening         | 45-1/2"                       |  |
| Bucket Depth            | 42-1/2"                       |  |
| Bucket Thickness        | 5/16" Grade 50                |  |
| Side Cutting Edge       | 1/2" Grade 50                 |  |
| Wear Bars               | 1/2" Grade 50                 |  |
| Grapple Arm             | 1/2" Grade 50 - Laser Cut     |  |
| Cylinder                | 2-1/2" x 8" Welded Cross Tube |  |
| Hydraulic Couplers      | Flat Face                     |  |
| Hydraulic Hoses         | 3/8"                          |  |
| PSI Max                 | 3,000 PSI                     |  |
| Pivot Points            | Grease Zerks                  |  |
| Main Pin                | 1.5" x 15"                    |  |
| Rear Cylinder Pin       | 1" x 6"                       |  |
| Front Cylinder Pin      | 1" x 5½"                      |  |
| Weight                  | 500 lbs.                      |  |