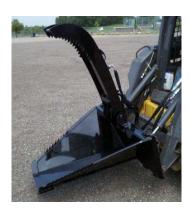

# Stump Grapple Model #33032

Many uses including:
Stump Removal Tree Plucking Digging Trenches Moving Rock Loading Logs Pulling Posts Out and more

Optional Weld on Teeth

| Specifications          |                               |  |
|-------------------------|-------------------------------|--|
| Overall Width           | 45"                           |  |
| Overall Height - Closed | 281/4"                        |  |
| Overall Height - Open   | 47"                           |  |
| Overall Depth           | 46"                           |  |
| Grapple Opening         | 45-1/2"                       |  |
| Bucket Depth            | 42-1/2"                       |  |
| Bucket Thickness        | 5/16" Grade 50                |  |
| Side Cutting Edge       | 1/2" Grade 50                 |  |
| Wear Bars               | 1/2" Grade 50                 |  |
| Grapple Arm             | 1/2" Grade 50 - Laser Cut     |  |
| Cylinder                | 2-1/2" x 8" Welded Cross Tube |  |
| Hydraulic Couplers      | Flat Face                     |  |
| Hydraulic Hoses         | 3/8"                          |  |
| PSI Max                 | 3,000 PSI                     |  |
| Pivot Points            | Grease Zerks                  |  |
| Main Pin                | 1.5" x 15"                    |  |
| Rear Cylinder Pin       | 1" x 6"                       |  |
| Front Cylinder Pin      | 1" x 5½"                      |  |
| Weight                  | 500 lbs.                      |  |

### **Skid Steer Stump Grapple**

| ORDER#   | Description        | Weight | LIST    |
|----------|--------------------|--------|---------|
| LA 33032 | Stump Grapple USSM | 500    | 2249.00 |

• Ideal for Removing Stumps, Trees, Rocks & Digging Trenches