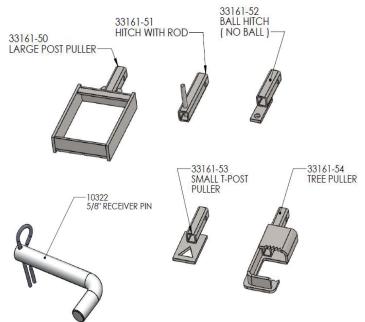

| Receiver Plate Accessories |                      |         |  |
|----------------------------|----------------------|---------|--|
| Model #                    | Description          | Weight  |  |
| 33161-50                   | Large Post Puller    | 26 lbs  |  |
| 33161-51                   | Hitch with Rod       | 6 lbs   |  |
| 33161-52                   | Ball Hitch (No Ball) | 5 lbs   |  |
| 33161-53                   | Small T-Post Puller  | 8 lbs   |  |
| 33161-54                   | Tree Puller          | 24 lbs  |  |
| 10322                      | 5/8" Receiver Pin    | .75 lbs |  |