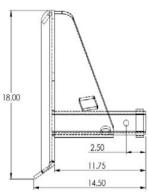

## Receiver Plate Model #33015

| Receiver Plate<br>Specifications |                                                      |  |  |
|----------------------------------|------------------------------------------------------|--|--|
| Width                            | 45.75"                                               |  |  |
| Height                           | 18"                                                  |  |  |
| Depth                            | 14"                                                  |  |  |
| Mounting Plate                   | 5/16" A-36 Steel                                     |  |  |
| Gusset                           | 5/16" A-36 Steel                                     |  |  |
| Top Bar                          | 3/8" A-36 Steel                                      |  |  |
| Tube                             | 2-1/2" Seamless tube -<br>Accepts a 2" Receiver Tube |  |  |
| Weight                           | 105 Lbs.                                             |  |  |