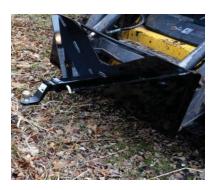

## Receiver Plate Model #33015

| Receiver Plate<br>Specifications |                                                      |  |  |
|----------------------------------|------------------------------------------------------|--|--|
| Width                            | 45.75"                                               |  |  |
| Height                           | 18"                                                  |  |  |
| Depth                            | 14"                                                  |  |  |
| Mounting Plate                   | 5/16" A-36 Steel                                     |  |  |
| Gusset                           | 5/16" A-36 Steel                                     |  |  |
| Top Bar                          | 3/8" A-36 Steel                                      |  |  |
| Tube                             | 2-1/2" Seamless tube -<br>Accepts a 2" Receiver Tube |  |  |
| Weight                           | 105 Lbs.                                             |  |  |

Receiver Plate mounts to most loader buckets without tools

Easily add accessories to Receiver Plate

Painted using a 2 part Urethane process for an exceptional finish

Accessories are designed for use with our receiver plate only, 1000 lb lift capacity. Lift limit is determined by Receiver capacity or loader capacity, whichever is less.

#### **Skid Steer Receiver Hitch Plate**

- \*Accepts Standard 2" Receiver Hitch (Not Included)
- \* Move Implements, Trailers & Other Equipment With Ease
- \* Fits Any Skid Steer W/ Universal Mount

(Receiver Hitch W/ Ball shown Not Included)