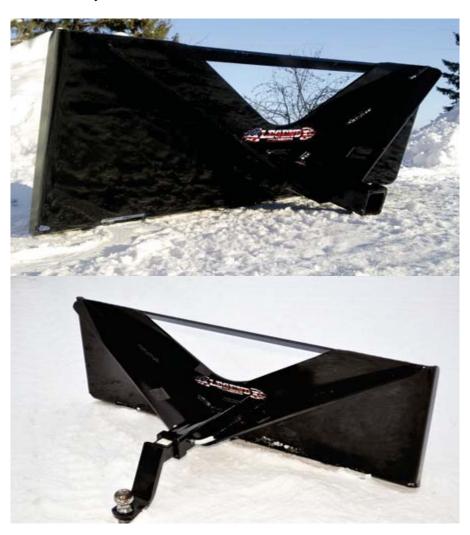

#### **Skid Steer Receiver Hitch Plate**

- \*Accepts Standard 2" Receiver Hitch (Not Included)
- \* Move Implements, Trailers & Other Equipment With Ease
- \* Fits Any Skid Steer W/ Universal Mount

(Receiver Hitch W/ Ball shown Not Included)