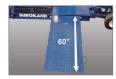

7 3/8"

Low mounted, removable tongue. Low, 7 3/8" deck height that any truck and trailer can climb over.