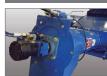

Heavy duty, greasable, cast steel flange bearings.

climb. Spring loaded ramps are easy to lift.