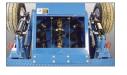

## **Standard Features**

- Tread plate ramps and platform top.
- Flexible, rubber grain splash guard.
- Transport wheels stay attached and out of the way during operation.
- Formed ridges in the hopper floor aid in grain cleanout and add strength.
- Quick to set up and transport.
- Spring loaded ramps.
- 6" horizontal augers.
- Heavy duty construction.
- Powder coat finish.
- Reliable grain auger design.