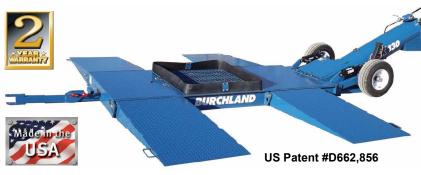

Drive Over Truck Hoppers

Fast, Convenient, Portable Trailer Unloading

| COX Opecifications |                   |          |               |               |           |              |              |
|--------------------|-------------------|----------|---------------|---------------|-----------|--------------|--------------|
|                    |                   | НР       | HYD FLOW      | 6" HORIZONTAL | DISCHARGE | GROSS WEIGHT | HITCH WEIGHT |
| MODEL              | BUSHELS PER HOUR  | REQUIRED | (GPM)         | AUGERS        | AUGER     | (LBS.)       | (LBS)        |
| GSX 130            | Matches 13" auger | 15       | 15 @ 1800 PSI | 3             | 13"       | 2900         | 1060         |

## BURCHLAND GSX Grain Shuttle

## **Standard Features**

- Tread plate ramps and platform top.
- Flexible, rubber grain splash guard.
- Transport wheels stay attached and out of the way during operation.
- Formed ridges in the hopper floor aid in grain cleanout and add strength.
- Quick to set up and transport.
- Spring loaded ramps.
- 6" horizontal augers.
- Heavy duty construction.
- Powder coat finish.
- Reliable grain auger design.

7 3/8"

Low mounted, removable tongue. Low, 7 3/8" deck height that any truck and trailer can climb over.