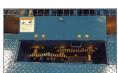

## **Standard Features**

- Tread plate ramps and platform top.
- Flexible, rubber grain splash guard.
- Transport wheels stay attached and out of the way during operation.
- Formed ridges in the hopper floor aid in grain cleanout and add strength.
- Quick to set up and transport.
- Spring loaded ramps.
- 6" horizontal augers.
- Heavy duty construction.
- Powder coat finish.
- Reliable grain auger design.