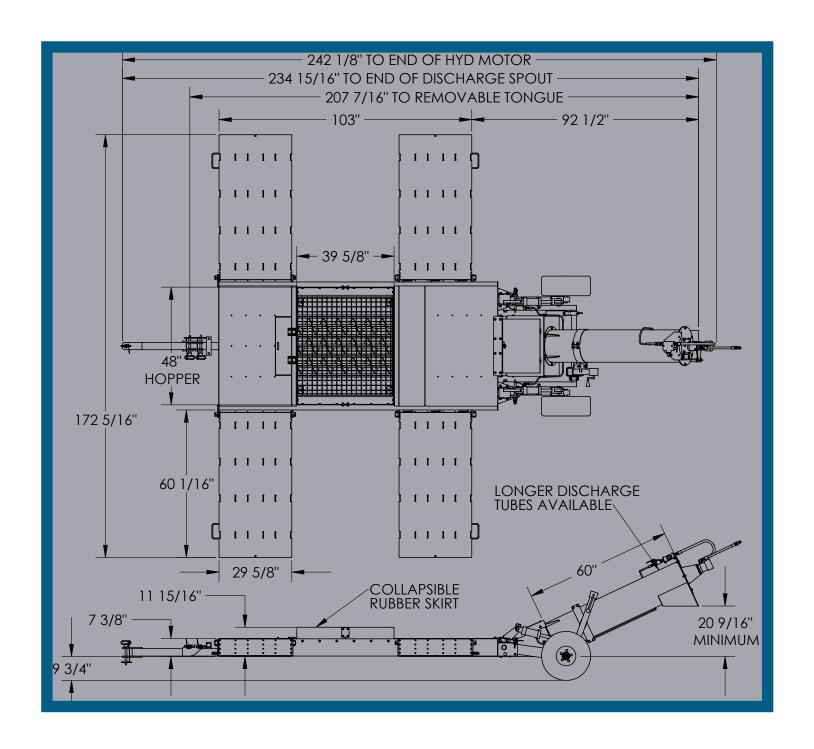

Drive Over Truck Hoppers

Fast, Convenient, Portable Trailer Unloading

| COX Opecifications |                   |          |               |               |           |              |              |
|--------------------|-------------------|----------|---------------|---------------|-----------|--------------|--------------|
|                    |                   | НР       | HYD FLOW      | 6" HORIZONTAL | DISCHARGE | GROSS WEIGHT | HITCH WEIGHT |
| MODEL              | BUSHELS PER HOUR  | REQUIRED | (GPM)         | AUGERS        | AUGER     | (LBS.)       | (LBS)        |
| GSX 130            | Matches 13" auger | 15       | 15 @ 1800 PSI | 3             | 13"       | 2900         | 1060         |

7 3/8"

Low mounted, removable tongue. Low, 7 3/8" deck height that any truck and trailer can climb over.

Heavy duty, greasable, cast steel flange bearings.

climb. Spring loaded ramps are easy to lift.