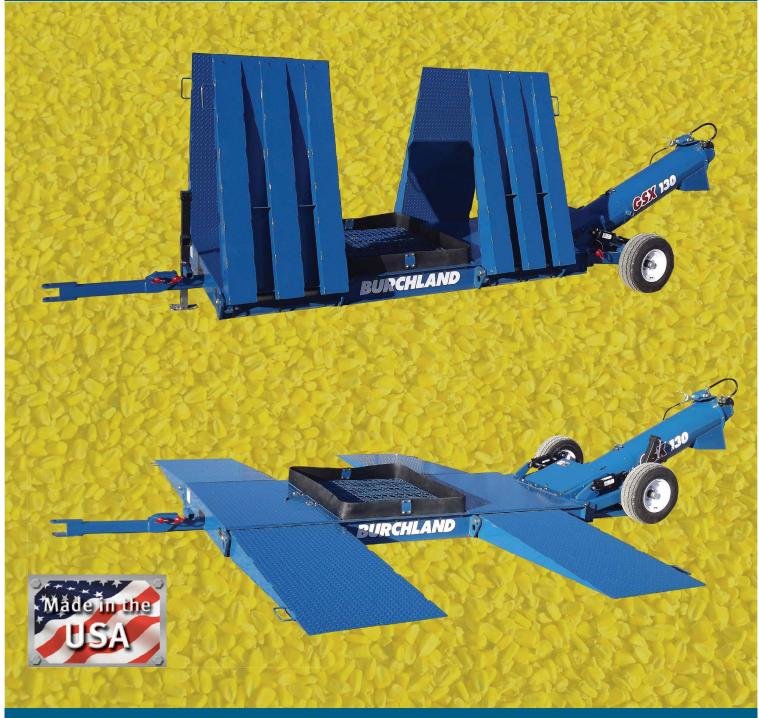

## BURCHLAND GSX Grain Shuttle

## **Standard Features**

- Tread plate ramps and platform top.
- Flexible, rubber grain splash guard.
- Transport wheels stay attached and out of the way during operation.
- Formed ridges in the hopper floor aid in grain cleanout and add strength.
- Quick to set up and transport.
- Spring loaded ramps.
- 6" horizontal augers.
- Heavy duty construction.
- Powder coat finish.
- Reliable grain auger design.