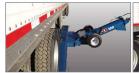

## **Options**

Hydraulic lift. A jack is used on standard machines.

Fold out side chute for unloading gravity wagons.

Extended platform hopper to accomodate a tractor with dual wheels and a gravity

- 10" or 13" discharge tubes. Hydraulic or electric drive.
Extended discharge tubes. - Pit models available minus ramps and transport assembly. - Custom colors available